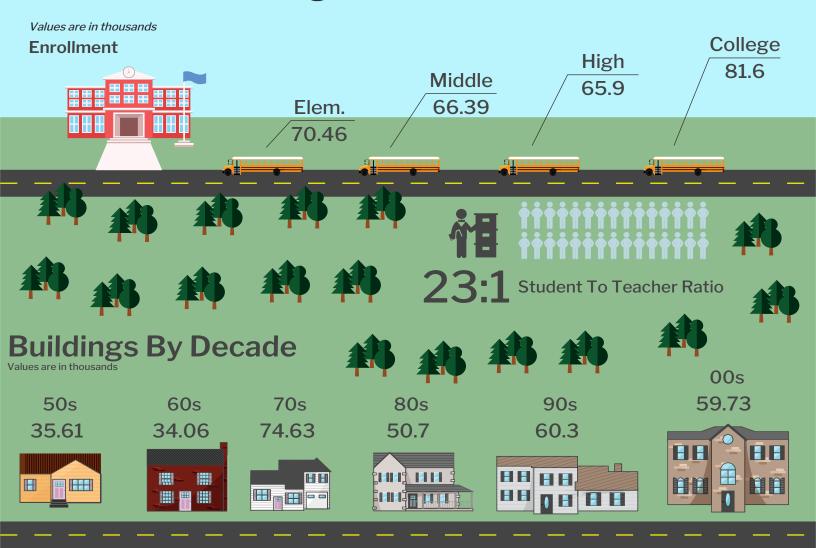

## **Demographics**

Values are in thousands

1131 TOTAL POPULATION



| 18-26 (  | 155.85 |
|----------|--------|
| 27-35* ( | 185.72 |
| 36-44 (  | 161.46 |
| 45-54 (  | 126.12 |
| 55-64 (  | 113.82 |

\*First Time Homebuyers

#### Birth Rates

**Trending** 

~

Annual Average (5 Yrs)
17.77

#### Labor Force











Ryan Harding
WORK HARDING HOME MORTGAGE TEAM
Loan Officer / President
ryan@workharding.com
NMLS #269043
Direct: 801.228.0937
576 S State Street
Orem, UT 84058
http://www.WORKHARDING.COM





# **Education & Housing**



### Crime

values are per thousand



**Violent Crime** 

riolent Crime

Aggravated Assault 2.31
Murder 0.04
Forcible Rape 0.69
Robbery 1.06

4.10 Property Crime

ime 46.68

Petty Theft 34.66
Burglary 6.16

Motor Vehicle Theft 5.87
Arson 0.11